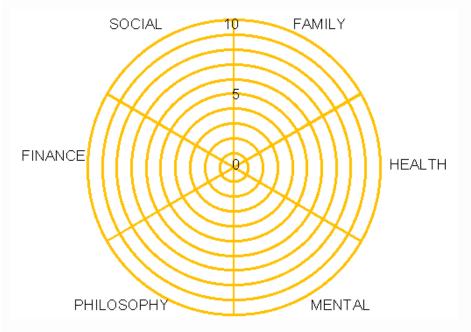

# Life Balance – How to ensure the best version of you turns up each day

- Foundation of strength / resilience for leaders in 2022/23 will come from greater Life Balance
- Leaders need to work smarter not harder to maintain the energy required to drive change and stay agile
- Where are your gaps?

#### Exercise

Discuss gaps and actions to address it with a peer