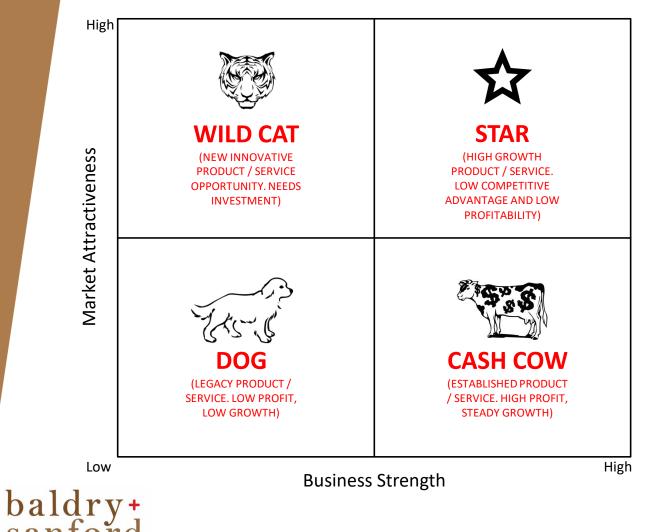

## 20% of your products / services will provide 80% of your profit

20% of your products / services will drive 80% of your losses or low profit work

**Q:** "What quadrant do you feel your biggest opportunity for profitable growth is at present?"

A: "STAR"

#### **Exercise:**

Discuss in pairs a STAR product / service you want to turn into a cash cow and how

SAILOIO