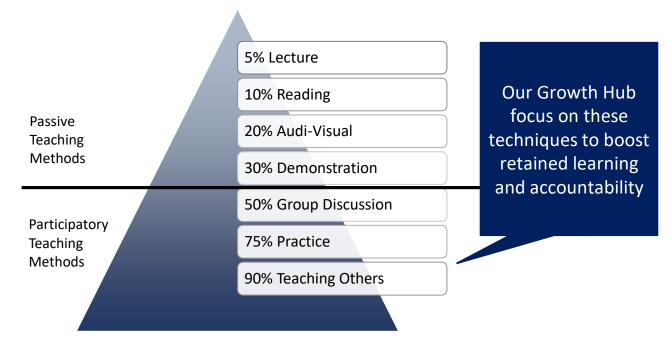

## Learning Pyramid

Adapted from National Training Laboratories. Bethel, Maine.

Introduce yourself. What is your biggest opportunity or issue for 2022/2023?