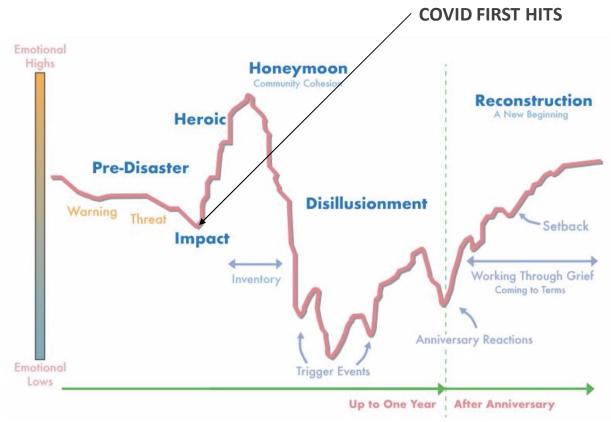

#### Watch for continued fatigue in team

Model highlighting the "Pandemic tail of exhaustion from COVID" in article from Dr Darryl Cross

https://www.linkedin.com/pul se/pandemic-tail-its-calledexhaustion-darryl-cross/

Zunin & Myers as cited in DeWolfe, D.J. (2000). <u>Training manual for mental health and human service workers in major disasters</u> (2nd ed., HHS Publication No. ADM 90-538). Rockville, MD: U.S. Department of Health and Human Services, Substance Abuse and Mental Health Services Administration, Center for Mental Health Services.